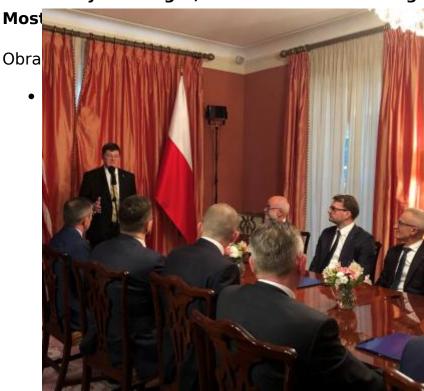

## Polimex Mostostal establishes strategic cooperation with the leader of the nuclear industry - the American company "Bechtel"

05/05/2022

On April 25th 2022, during a ceremony at the Residence of the U.S. Ambassador in Warsaw, in the presence of the Ambassador Mark Brzezinski and top management of Bechtel Corporation and #Westinghouse, Mr. Krzysztof Figat - President of the Management Board and Mr. Maciej Korniluk Vice-President of the Management Board of Polimex Mostostal S.A. signed a MoU (Memorandum of Understanding) on the potential construction of two new nuclear power plants.

**U.S. Ambassador to Poland Mark Brzezinski said,** "This signals another important step forward in a project that will bring our countries even closer together over a 100-year partnership. The U.S. Embassy in Poland is pleased to support Bechtel and Westinghouse as they select local Polish suppliers for this strategic project."