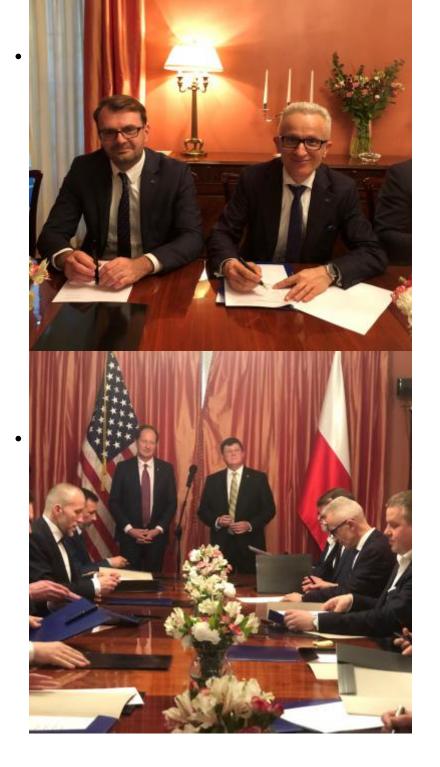

## Polimex Mostostal establishes strategic cooperation with the leader of the nuclear industry - the American company "Bechtel"

05/05/2022

On April 25th 2022, during a ceremony at the Residence of the U.S. Ambassador in Warsaw, in the presence of the Ambassador Mark Brzezinski and top management of Bechtel Corporation and #Westinghouse, Mr. Krzysztof Figat - President of the Management Board and Mr. Maciej Korniluk Vice-President of the Management Board of Polimex Mostostal S.A. signed a MoU (Memorandum of Understanding) on the potential construction of two new nuclear power plants.

**U.S. Ambassador to Poland Mark Brzezinski said,** "This signals another important step forward in a project that will bring our countries even closer together over a 100-year partnership. The U.S. Embassy in Poland is pleased to support Bechtel and Westinghouse as they select local Polish suppliers for this strategic project."

Bechtel and Westinghouse Electric Company are jointly preparing a front-end engineering design tor the government's consideration for a three-reactor plant

on the Baltic Sea coast. The plant, using Westinghouse AP1000 reactors, would be Poland's first civil nuclear power plant.