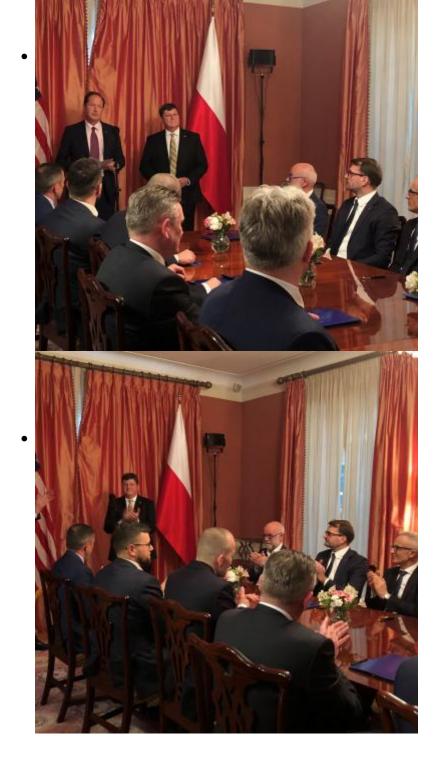

## Polimex Mostostal establishes strategic cooperation with the leader of the nuclear industry - the American company "Bechtel"

05/05/2022

On April 25th 2022, during a ceremony at the Residence of the U.S. Ambassador in Warsaw, in the presence of the Ambassador Mark Brzezinski and top management of Bechtel Corporation and #Westinghouse, Mr. Krzysztof Figat - President of the Management Board and Mr. Maciej Korniluk Vice-President of the Management Board of Polimex Mostostal S.A. signed a MoU (Memorandum of Understanding) on the potential construction of two new nuclear power plants.

"Construction of these power plants would require Polish expertise and thousands of skilled, Polish workers," said Ahmet Tokpinar, general manager of Bechtel's Nuclear Power business line. "As the EPC partner for these protects, Bechtel intends to join with a large number of Polish companies as key members of our subcontracting team. Now is the time to identify these future partners in the supply chain."

**U.S. Ambassador to Poland Mark Brzezinski said,** "This signals another important step forward in a project that will bring our countries even closer together over a 100-year partnership. The U.S. Embassy in Poland is pleased to support Bechtel and Westinghouse as they select local Polish suppliers for this strategic project."