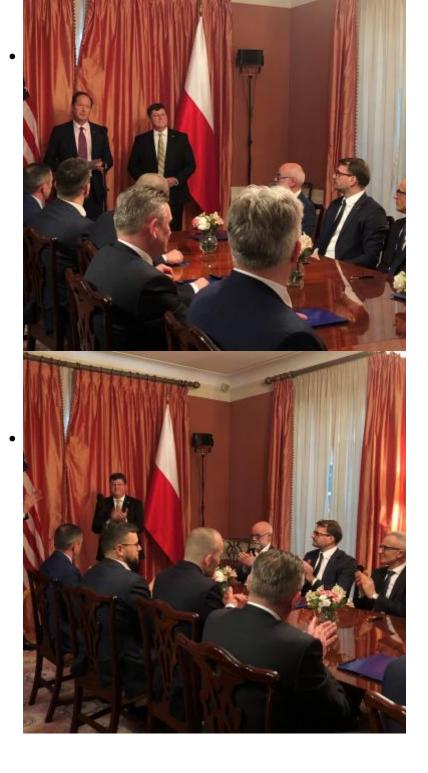

Polimex Mostostal establishes strategic cooperation with the leader of the nuclear industry - the American company "Bechtel"

05/05/2022

On April 25th 2022, during a ceremony at the Residence of the U.S. Ambassador in Warsaw, in the presence of the Ambassador Mark and top management of Bechtel Corporation Brzezinski and #Westinghouse, Mr. Krzysztof Figat - President of the Management Board and Mr. Maciej Korniluk Vice-President of the Management Board of Polimex Mostostal S.A. signed a MoU (Memorandum of Understanding) on the potential construction of two new nuclear power plants.

**U.S. Ambassador to Poland Mark Brzezinski said,** "This signals another important step forward in a project that will bring our countries even closer together over a 100-year partnership. The U.S. Embassy in Poland is pleased to support Bechtel and Westinghouse as they select local Polish suppliers for this strategic project."

Bechtel and Westinghouse Electric Company are jointly preparing a front-end engineering design tor the government's consideration for a three-reactor plant on the Baltic Sea coast. The plant, using Westinghouse AP1000 reactors, would be Poland's first civil nuclear power plant.