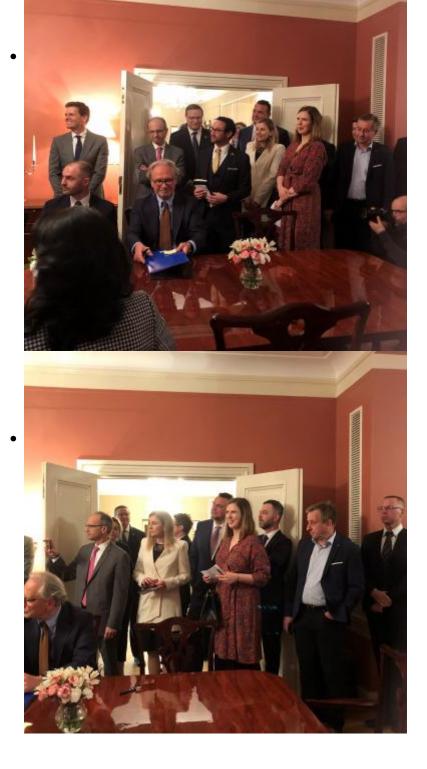

Polimex Mostostal establishes strategic cooperation with the leader of the nuclear industry - the American company "Bechtel"

05/05/2022

On April 25th 2022, during a ceremony at the Residence of the U.S. Ambassador in Warsaw, in the presence of the Ambassador Mark and top management of Bechtel Corporation Brzezinski and #Westinghouse, Mr. Krzysztof Figat - President of the Management Board and Mr. Maciej Korniluk Vice-President of the Management Board of Polimex Mostostal S.A. signed a MoU (Memorandum of Understanding) on the potential construction of two new nuclear power plants.

"Polimex Mostostal Capital Group has the greatest experience in the construction of power units in Poland. We have a dedicated team of experienced nuclear power experts. We are confident that we can offer a lot in terms of implementation of these unique and strategic projects. We want to be an integrator in the nuclear power plant construction project in Poland."

## - said Krzysztof Figat, President of the Management Board of Polimex

<u>PDF</u>