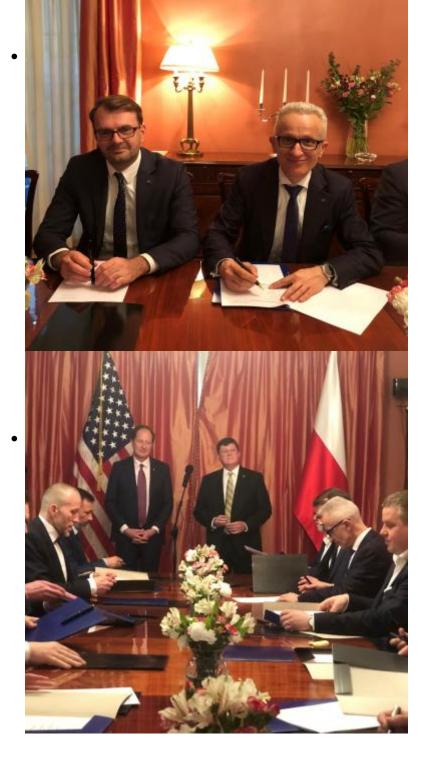

Polimex Mostostal establishes strategic cooperation with the leader of the nuclear industry - the American company "Bechtel"

05/05/2022

On April 25th 2022, during a ceremony at the Residence of the U.S. Ambassador in Warsaw, in the presence of the Ambassador Mark and top management of Bechtel Corporation Brzezinski and #Westinghouse, Mr. Krzysztof Figat - President of the Management Board and Mr. Maciej Korniluk Vice-President of the Management Board of Polimex Mostostal S.A. signed a MoU (Memorandum of Understanding) on the potential construction of two new nuclear power plants.